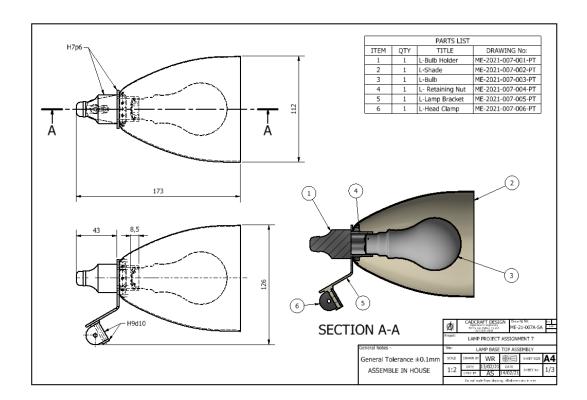

## **ASSIGNMENT 7 - YEAR 2**

Complete step 1 / 2 and 3

1 - Produce an A4 engineering drawing of the Lamp Head Subassembly. Include limits and fits, dimensions, item balloons and a parts list with appropriate drawing numbers and fittings.
Complete the Title Block. And save the drawing as Assignment 7A.dwfx for handing in.