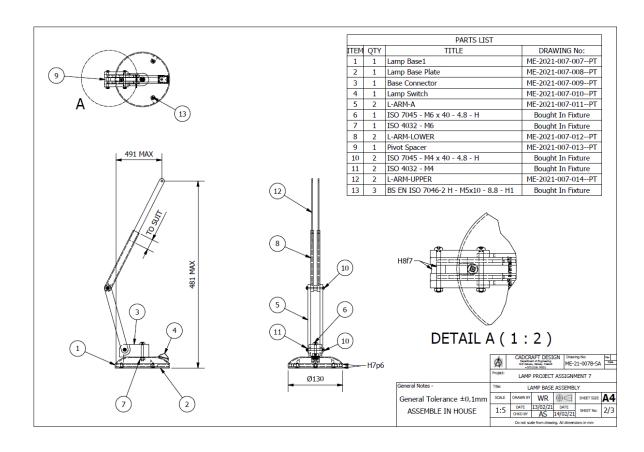

## 2 - Produce an A4 engineering drawing of the Lamp Base Subassembly.

Include limits and fits, dimensions, item balloons and a parts list with appropriate drawing numbers and fittings. And save the drawing as Assignment 7B.dwfx for handing in