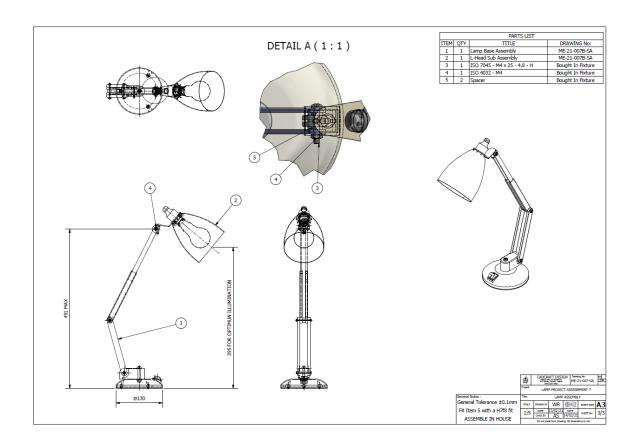

## 3 - Produce an A3 engineering drawing of the Lamp General assembly.

Include limits and fits, dimensions, item balloons and a parts list with appropriate drawing numbers. Complete the Title Block.

## And save the drawing as Assignment 7C.dwfx for handing in